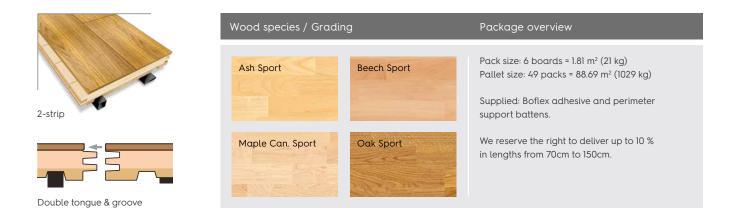

## TECHNICAL DATA Boflex

**STADIUM** Building height: 28mm ĸē Board: 28 x 137 x 2200mm Weight Low Floor Floor Format: 2-strip Load Elevation Heating CE Top-layer hardwood STADIUM approx. 3.5mm Arena ength 2200m Studio & Gym Hotel & Health Middle and Concrete bottom layer spruce Double tongue PE foil and groove Evazote

| Boflex Stadium Construction Details (from the top to the                                                                                                             | Height                                                                                                                                                               |              |
|----------------------------------------------------------------------------------------------------------------------------------------------------------------------|----------------------------------------------------------------------------------------------------------------------------------------------------------------------|--------------|
| <ul> <li>Boflex Stadium</li> <li>Hardwood top-layer 3.5mm</li> <li>Middle layer and bottom layer</li> <li>2 strips of Evazote 50 are glued into the board</li> </ul> | Boflex size: 28 x 137 x 2200mm<br>Boflex Stadium board 23mm + Evazote 5mm<br>(Board dimensions: 23 x 137 x 2200mm<br>+ Evazote dimensions: 10 x 10mm and 3.5 x 20mm) | 28mm         |
| Perimeter strips                                                                                                                                                     | 4.4 x 22 x 1500mm                                                                                                                                                    | $\checkmark$ |
| <b>PE foil</b><br>(ordered separately)                                                                                                                               | Special requirement for new buildings: 2 layers<br>of 0.2mm. It is not a moisture barrier, but gives<br>to the floor an extra protection.                            | 0.4mm        |
| Construction height                                                                                                                                                  |                                                                                                                                                                      | 28mm         |
|                                                                                                                                                                      |                                                                                                                                                                      |              |